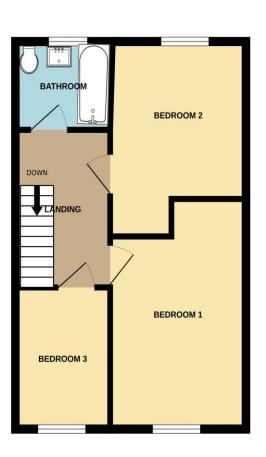

GROUND FLOOR 1ST FLOOR

Whilst every attempt has been made to ensure the accuracy of the floorplan contained here, measurement of doors, windows, rooms and any other items are approximate and no responsibility is taken for any error, omission or mis-statement. This plan is for illustrative purposes only and should be used as such by any prospective purchaser. The services, systems and appliances shown have not been tested and no guarante as to their operability or efficiency can be over.

## FIRST FLOOR LANDING

BEDROOM 2: 10' 2" x 9' 4" (3.10m x 2.84m)

BEDROOM 1: 14' 8" x 9' 7" (4.47m x 2.92m)

BEDROOM 3: 9' 2" x 6' 7" (2.79m x 2.01m)