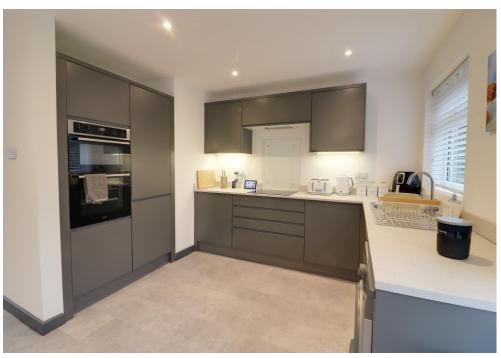

### **DESCRIPTION**

This attractive and well presented Three bedroom semi detached property is located in the popular location of Horndean. The current owner has certainly put a lot of hard work in transforming the home and it now offers light, airy and contemporary living downstairs with a open plan living space flowing into a modern fitted kitchen/diner which overlooks your picturesque WEST facing rear garden. Upstairs you will find three well proportioned bedrooms for a growing family and a modern bathroom suite. Additional benefits come in the form of a spacious driveway and GARAGE. The property is offered with no forward chain. So if you are looking for a turn key property in a desirable location then look no further and dont delay in booking your viewing today.

#### **ACCOMMODATION**

ENTRANCE HALL: 13' 5" x 6' 7" (4.09m x 2.01m)

LOUNGE: 9' 5" x 20' 4" (2.87m x 6.19m)

KITCHEN: 9' 3" x 17' 1" (2.82m x 5.20m)

BATHROOM: 6' 9" x 5' 8" (2.06m x 1.73m)