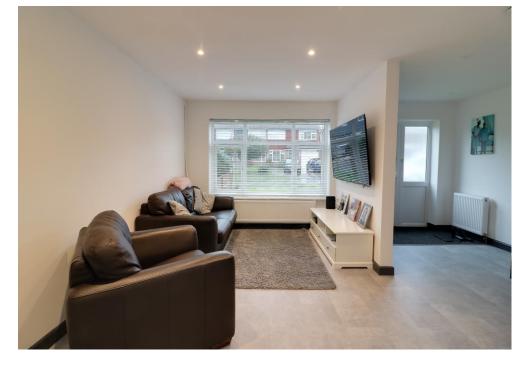

### **DESCRIPTION**

This attractive and well presented Three bedroom semi detached property is located in the popular location of Horndean. The current owner has certainly put a lot of hard work in transforming the home and it now offers light, airy and contemporary living downstairs with a open plan living space flowing into a modern fitted kitchen/diner which overlooks your picturesque WEST facing rear garden. Upstairs you will find three well proportioned bedrooms for a growing family and a modern bathroom suite. Additional benefits come in the form of a spacious driveway and GARAGE. The property is offered with no forward chain. So if you are looking for a turn key property in a desirable location then look no further and dont delay in booking your viewing today.

#### **ACCOMMODATION**

ENTRANCE HALL: 13' 5" x 6' 7" (4.09m x 2.01m)

LOUNGE: 9' 5" x 20' 4" (2.87m x 6.19m)

KITCHEN: 9' 3" x 17' 1" (2.82m x 5.20m)

BATHROOM: 6' 9" x 5' 8" (2.06m x 1.73m)