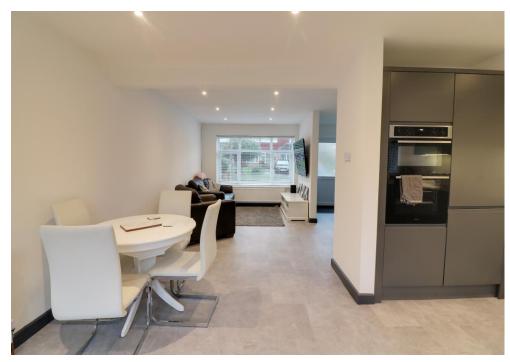

### **DESCRIPTION**

This attractive and well presented Three bedroom semi detached property is located in the popular location of Horndean. The current owner has certainly put a lot of hard work in transforming the home and it now offers light, airy and contemporary living downstairs with a open plan living space flowing into a modern fitted kitchen/diner which overlooks your picturesque WEST facing rear garden. Upstairs you will find three well proportioned bedrooms for a growing family and a modern bathroom suite. Additional benefits come in the form of a spacious driveway and GARAGE. The property is offered with no forward chain. So if you are looking for a turn key property in a desirable location then look no further and dont delay in booking your viewing today.

#### **ACCOMMODATION**

ENTRANCE HALL: 13' 5" x 6' 7" (4.09m x 2.01m)

LOUNGE: 9' 5" x 20' 4" (2.87m x 6.19m)

KITCHEN: 9' 3" x 17' 1" (2.82m x 5.20m)

BATHROOM: 6' 9" x 5' 8" (2.06m x 1.73m)