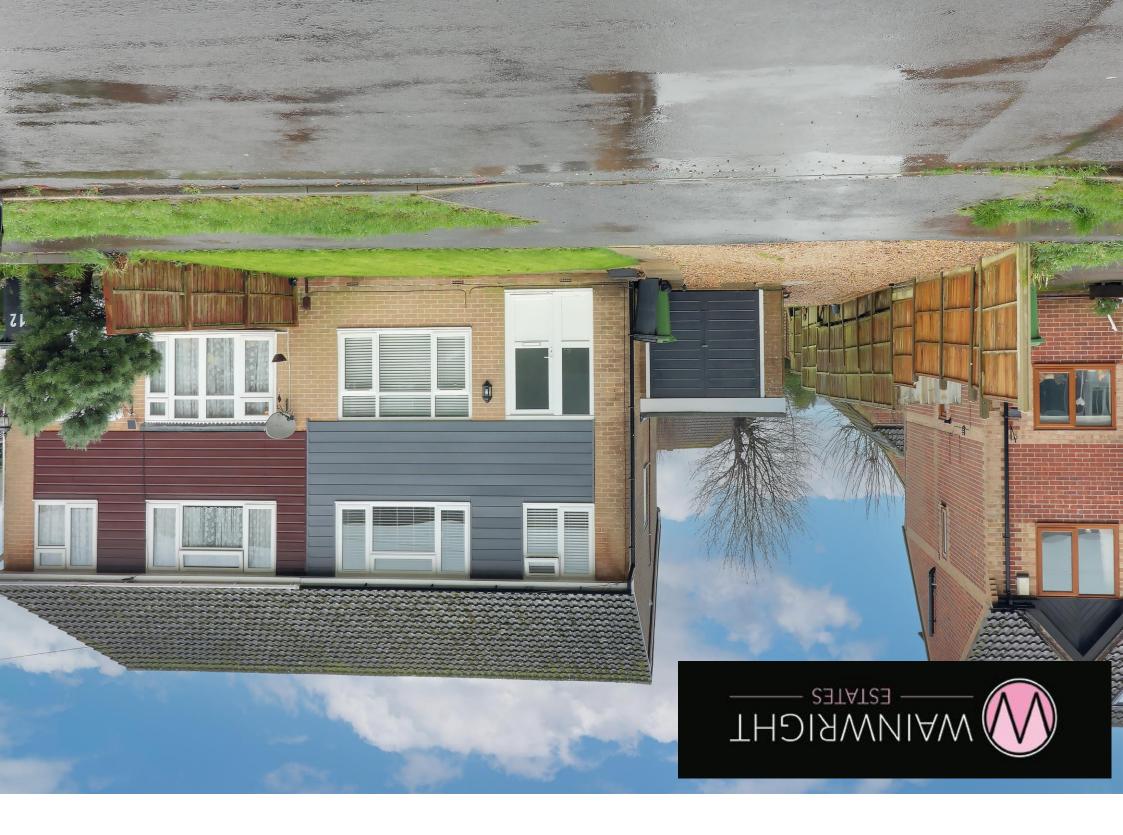

# 14 The Coppice

Horndean, Waterlooville PO8 9PL

Price: £360,000

### **DESCRIPTION**

This attractive and well presented Three bedroom semi detached property is located in the popular location of Horndean. The current owner has certainly put a lot of hard work in transforming the home and it now offers light, airy and contemporary living downstairs with a open plan living space flowing into a modern fitted kitchen/diner which overlooks your picturesque WEST facing rear garden. Upstairs you will find three well proportioned bedrooms for a growing family and a modern bathroom suite. Additional benefits come in the form of a spacious driveway and GARAGE. The property is offered with no forward chain. So if you are looking for a turn key property in a desirable location then look no further and dont delay in booking your viewing today.