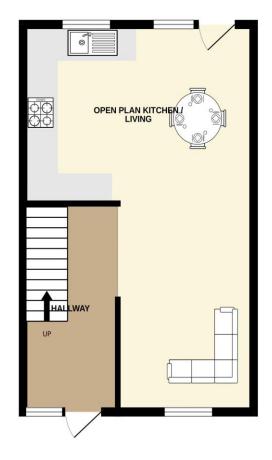

GROUND FLOOR 1ST FLOOR

Whilst every attempt has been made to ensure the accuracy of the floorplan contained here, measurement of doors, windows, rooms and any other items are approximate and no responsibility is taken for any error, omission or mis-statement. This plan is for illustrative purposes only and should be used as such by any prospective purchaser. The services, systems and appliances shown have not been tested and no guarante as to their operability or efficiency can be over.

#### **ACCOMMODATION**

ENTRANCE HALL: 13' 5" x 6' 7" (4.09m x 2.01m)

LOUNGE: 9' 5" x 20' 4" (2.87m x 6.19m)

KITCHEN: 9' 3" x 17' 1" (2.82m x 5.20m)

BATHROOM: 6' 9" x 5' 8" (2.06m x 1.73m)